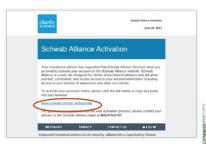

### Step 1: Initiate your online enrollment.

(A) Ask your advisor to initiate your online enrollment. You will receive an email with a link to get started. If the link has expired, ask your advisor to resend it.