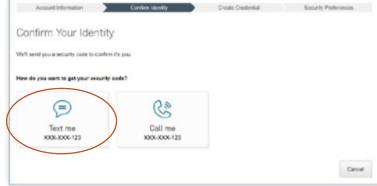

## Step 3: Confirm your identity.

As an additional layer of security, Schwab will text a security code to your mobile phone or call you directly.

# Step 4: Enter the security code.

Type the security code provided by Schwab.