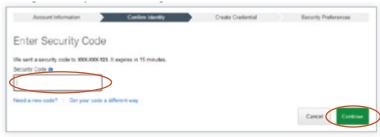

ent.

(A) Ask your advisor to initiate your online enrollment. You will receive an email with a link to get started. If the link has expired, ask your advisor to resend it.



(B) Go to schwaballiance.com and click "New user?"



#### Step 2: Verify your personal information.

Enter your information such as Social Security number and brokerage account number through the secure interface. Your account number can be found in an account statement or your account verification letter. If you own more than one account, you can enter any one of those account numbers.



## Step 3: Confirm your identity.

As an additional layer of security, Schwab will text a security code to your mobile phone or call you directly.



# Step 4: Enter the security code.

Type the security code provided by Schwab.



# **Instructions to log into Schwab Alliance**



Step 5: Create your login ID, password, and security question and answer.

Create a login ID and password unique to this account. Choose a secret question and answer to make any future password resets easier.

Answers must be at least five characters and can include spaces but not contain symbols (e.g., !@#%).

For your own security, do not share this information with anyone, including your advisor.



### Step 6: Acknowledge your login ID and password.

You will receive confirmation that your login ID and password were created.

Click "Continue to Schwab" to log in.

#### Step 7: Review and accept user agreements.

Review the user agreements and check the box for <u>each</u> to accept the terms.



Your login info is ready

# Step 8: Enr