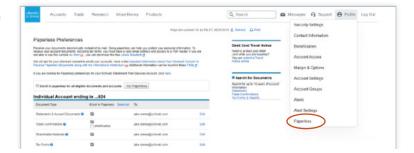

# Step 8: Enroll in paperless delivery. (Optional)

Sign up for electronic delivery of key account documents. You can enroll all eligible accounts or select specific accounts for eDelivery of documents.