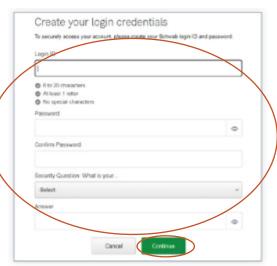

# **Instructions to log into Schwab Alliance**

Step 5: Create your login ID, password, and security question and answer.

Create a login ID and password unique to this account. Choose a secret question and answer to make any future password resets easier.

Answers must be at least five characters and can include spaces but not contain symbols (e.g., !@#%).

For your own security, do not share this information with anyone, including your advisor.