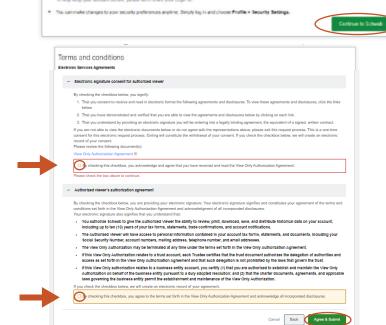

#### Step 7: Review and accept user agreements.

Review the user agreements and check the box for <u>each</u> to accept the terms.

Your login info is ready