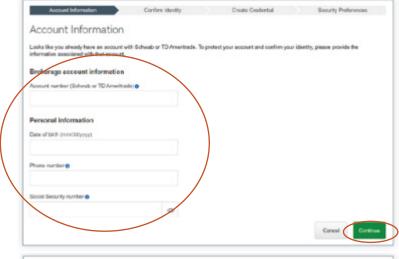

#### Step 2: Verify your personal information.

Enter your information such as Social Security number and brokerage account number through the secure interface. Your account number can be found in an account statement or your account verification letter. If you own more than one account, you can enter any one of those account numbers.