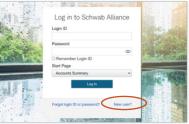

# **Instructions to log into Schwab Alliance**



### Step 1: Initiate your online enrollment.

(A) Ask your advisor to initiate your online enrollment. You will receive an email with a link to get started. If the link has expired, ask your advisor to resend it.



(B) Go to schwaballiance.com and click "New user?"



#### Step 2: Verify your personal information.

Enter your information such as Social Security number and brokerage account number through the secure interface. Your account number can be found in an account statement or your account verification letter. If you own more than one account, you can enter any one of those account numbers.



## Step 3: Confirm your identity.

As an additional layer of security, Schwab will text a security code to your mobile phone or call you directly.



# Step 4: Enter the security code.

Type the security code provided by Schwab.



# **Instructions to log into Schwab Alliance**



Step 5: Create your login ID, password, and security question and answer.

Create a login ID and password unique to this account. Choose a secret question and answer to make an